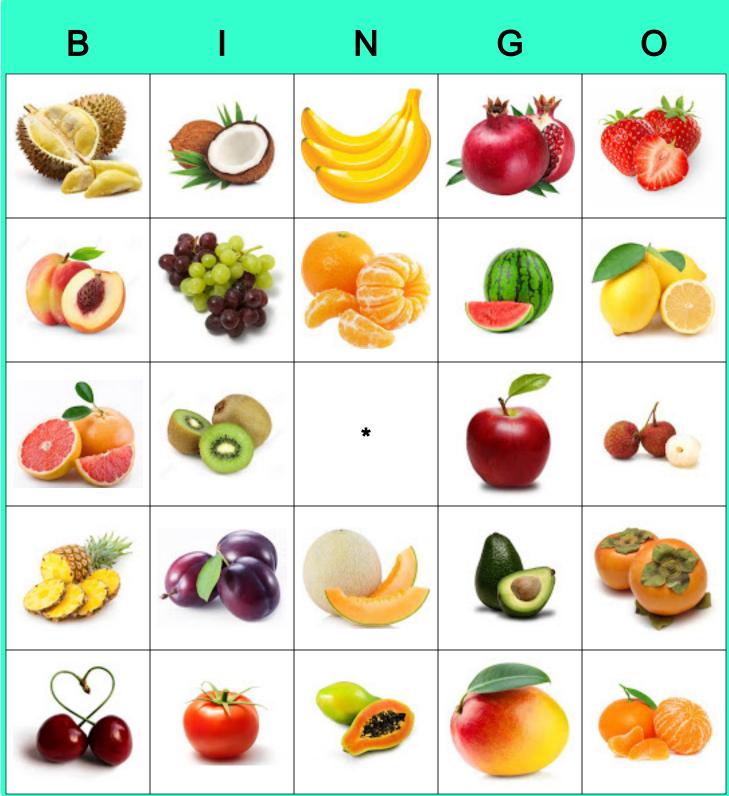

| В | I  | Ν | G | Ο |
|---|----|---|---|---|
|   | 80 |   |   |   |
|   |    |   |   |   |
|   |    | * |   |   |
|   |    |   |   |   |
|   |    |   |   |   |

| В | I | Ν | G        | Ο |
|---|---|---|----------|---|
|   |   |   |          |   |
|   |   |   | <b>K</b> |   |
|   |   | * |          |   |
|   |   |   |          |   |
|   |   | 6 |          |   |